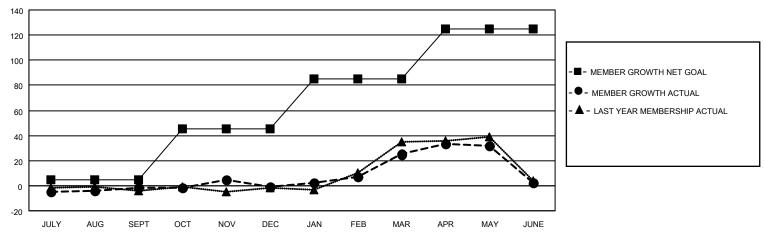

#### GOALS AND ACTUAL MEMBERS CUMULATIVE

| DROPPED CLUBS: 2 |     | 34 CLUBS OF 50 ADDED 1 OR<br>MORE NEW MEMBERS | GENDER DISTRIBUTION           |              |  |
|------------------|-----|-----------------------------------------------|-------------------------------|--------------|--|
|                  |     | WORL NEW MEMBERS                              | MALE 743 (61.56%)             |              |  |
|                  |     |                                               | FEMALE                        | 464 (38.44%) |  |
| DROPPED MEMBERS  |     |                                               | NON BINARY                    | 0 (0.00%)    |  |
|                  |     |                                               | PREFER NOT TO ANSWER          | 0 (0.00%)    |  |
| DECEASED         | 10  |                                               |                               |              |  |
| CLUB CANCELLED   | 5   | CLICK HERE FOR CUMULATIVE                     | TOTAL FAMILY UNIT MEMBERS 241 |              |  |
| OTHER            | 118 | MEMBERSHIP DATA                               |                               |              |  |
| TOTAL            | 133 |                                               | FAMILY MEMBERS PAYING HAI     | F DUES 124   |  |
|                  |     |                                               |                               |              |  |